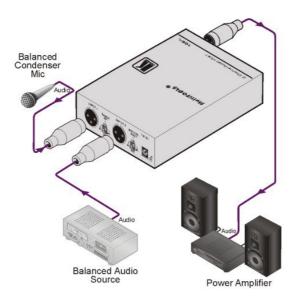

## 102xl

2-Channel Balanced Mono Audio Mixer

The 102xl is a high-performance 2-channel mono audio mixer for balanced line level and mic level mono audio signals. The unit mixes two mono inputs and produces a mixed audio output signal

## FEATURES

S/N Ratio - 91.5dB (line level), 62.5dB (mic level) Line or Mic Level - Input selectable Phantom Power - 48V DC (input selectable) Level (Gain) Control - Input 1, input 2, and master Compact MultiTOOLS® - 4 units can be rack mounted side-by-side in a 1U rack space with the optional RK-1 universal rack adapter