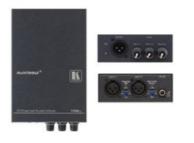

## 102xl

2-Channel Balanced Mono Audio Mixer

The 102xl is a high-performance 2-channel mono audio mixer for balanced line level and mic level mono audio signals. The unit mixes two mono inputs and produces a mixed audio output signal

## FEATURES

S/N Ratio - 91.5dB (line level), 62.5dB (mic level) Line or Mic Level - Input selectable Phantom Power - 48V DC (input selectable) Level (Gain) Control - Input 1, input 2, and master Compact MultiTOOLS® - 4 units can be rack mounted side-by-side in a 1U rack space with the optional RK-1 universal rack adapter